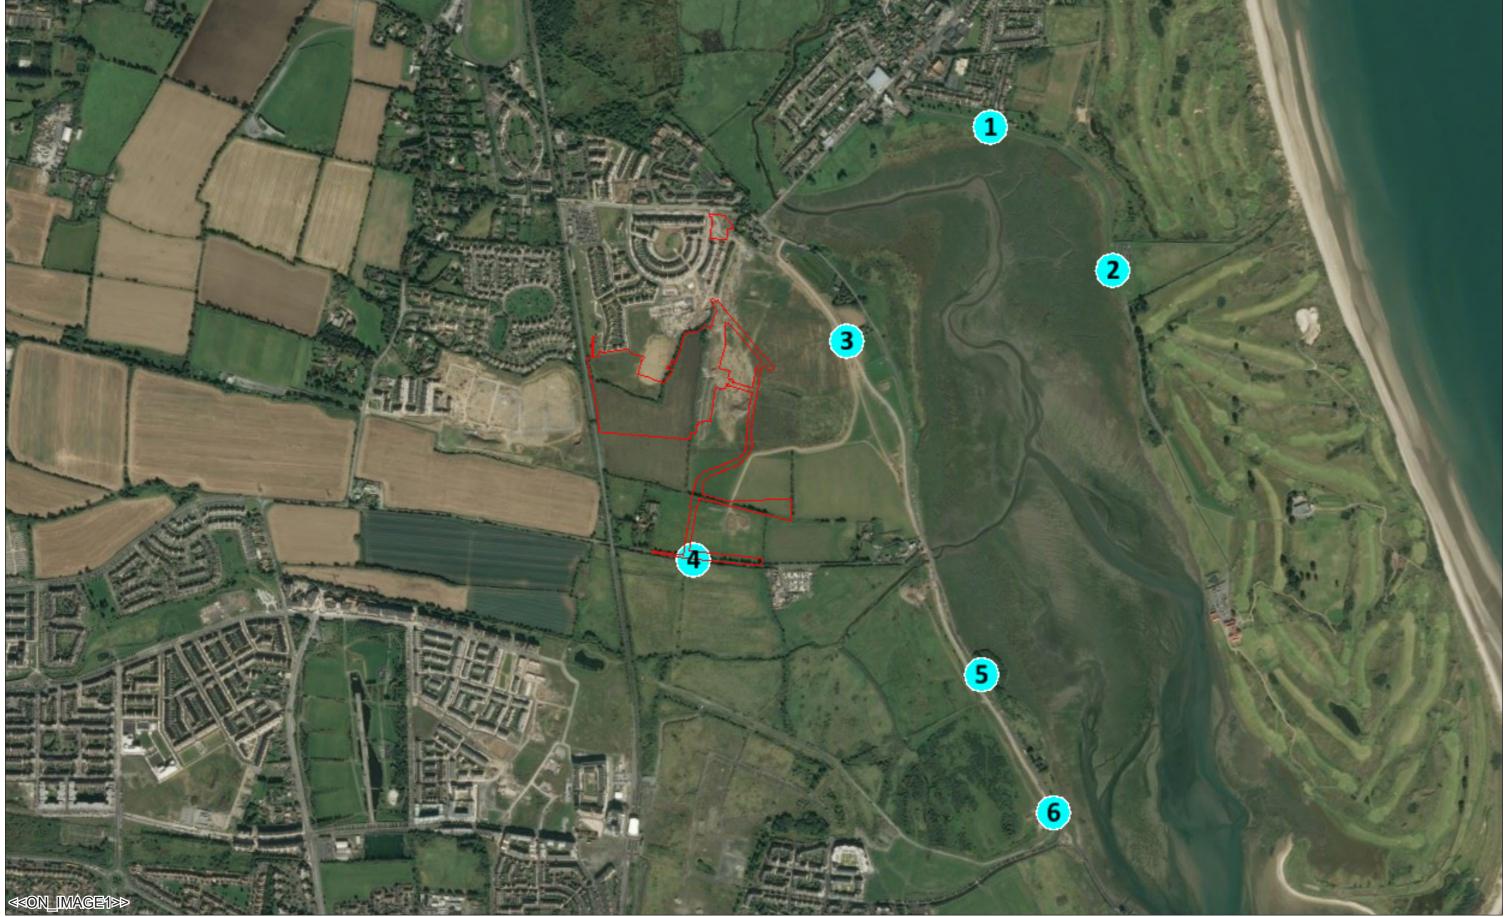

| PHOTOMONTAGE TABLE OF CONTENT |          |  |  |  |  |  |  |  |  |  |  |  |  |  |  |
|-------------------------------|----------|--|--|--|--|--|--|--|--|--|--|--|--|--|--|
| Day:                          | 25       |  |  |  |  |  |  |  |  |  |  |  |  |  |  |
| Month:                        | 11       |  |  |  |  |  |  |  |  |  |  |  |  |  |  |
| Year:                         | 21       |  |  |  |  |  |  |  |  |  |  |  |  |  |  |
| FIGURE NUMBER                 | REVISION |  |  |  |  |  |  |  |  |  |  |  |  |  |  |
|                               |          |  |  |  |  |  |  |  |  |  |  |  |  |  |  |
|                               |          |  |  |  |  |  |  |  |  |  |  |  |  |  |  |
| 1.0                           | 00       |  |  |  |  |  |  |  |  |  |  |  |  |  |  |
| 1.1.1                         | 00       |  |  |  |  |  |  |  |  |  |  |  |  |  |  |
| 1.1.2                         | 00       |  |  |  |  |  |  |  |  |  |  |  |  |  |  |
| 1.2.1                         | 00       |  |  |  |  |  |  |  |  |  |  |  |  |  |  |
| 1.2.2                         | 00       |  |  |  |  |  |  |  |  |  |  |  |  |  |  |
| 1.3.1                         | 00       |  |  |  |  |  |  |  |  |  |  |  |  |  |  |
| 1.3.2                         | 00       |  |  |  |  |  |  |  |  |  |  |  |  |  |  |
| 1.4.1                         | 00       |  |  |  |  |  |  |  |  |  |  |  |  |  |  |
| 1.4.2                         | 00       |  |  |  |  |  |  |  |  |  |  |  |  |  |  |
| 1.5.1                         | 00       |  |  |  |  |  |  |  |  |  |  |  |  |  |  |
| 1.5.2                         | 00       |  |  |  |  |  |  |  |  |  |  |  |  |  |  |
| 1.6.1                         | 00       |  |  |  |  |  |  |  |  |  |  |  |  |  |  |
| 1.6.2                         | 00       |  |  |  |  |  |  |  |  |  |  |  |  |  |  |
|                               |          |  |  |  |  |  |  |  |  |  |  |  |  |  |  |
|                               |          |  |  |  |  |  |  |  |  |  |  |  |  |  |  |
|                               |          |  |  |  |  |  |  |  |  |  |  |  |  |  |  |
|                               |          |  |  |  |  |  |  |  |  |  |  |  |  |  |  |
|                               |          |  |  |  |  |  |  |  |  |  |  |  |  |  |  |
|                               |          |  |  |  |  |  |  |  |  |  |  |  |  |  |  |
|                               |          |  |  |  |  |  |  |  |  |  |  |  |  |  |  |
|                               |          |  |  |  |  |  |  |  |  |  |  |  |  |  |  |
|                               |          |  |  |  |  |  |  |  |  |  |  |  |  |  |  |
|                               |          |  |  |  |  |  |  |  |  |  |  |  |  |  |  |
|                               |          |  |  |  |  |  |  |  |  |  |  |  |  |  |  |
|                               |          |  |  |  |  |  |  |  |  |  |  |  |  |  |  |
|                               |          |  |  |  |  |  |  |  |  |  |  |  |  |  |  |
|                               |          |  |  |  |  |  |  |  |  |  |  |  |  |  |  |
|                               |          |  |  |  |  |  |  |  |  |  |  |  |  |  |  |
|                               |          |  |  |  |  |  |  |  |  |  |  |  |  |  |  |
|                               |          |  |  |  |  |  |  |  |  |  |  |  |  |  |  |
|                               |          |  |  |  |  |  |  |  |  |  |  |  |  |  |  |
|                               |          |  |  |  |  |  |  |  |  |  |  |  |  |  |  |
|                               |          |  |  |  |  |  |  |  |  |  |  |  |  |  |  |
|                               |          |  |  |  |  |  |  |  |  |  |  |  |  |  |  |
|                               |          |  |  |  |  |  |  |  |  |  |  |  |  |  |  |
|                               |          |  |  |  |  |  |  |  |  |  |  |  |  |  |  |
|                               |          |  |  |  |  |  |  |  |  |  |  |  |  |  |  |